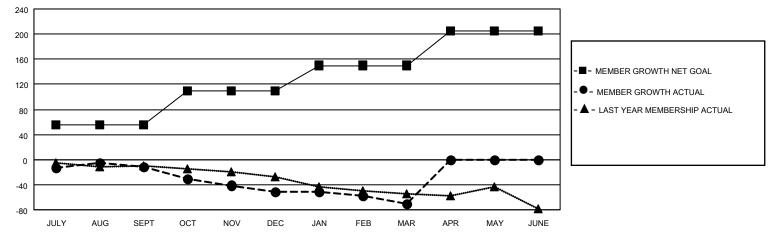

#### GOALS AND ACTUAL MEMBERS CUMULATIVE

| DROPPED CLUBS: 1 |     | 29 CLUBS OF 67 ADDED 1 OR<br>MORE NEW MEMBERS | GENDER DISTRIBUTION                |              |  |
|------------------|-----|-----------------------------------------------|------------------------------------|--------------|--|
|                  |     |                                               |                                    | 880 (66.02%) |  |
|                  |     |                                               | FEMALE 453 (33.98%)                |              |  |
| DROPPED MEMBERS  |     |                                               | NON BINARY                         | 0 (0.00%)    |  |
| DE0E40ED         | 40  |                                               | PREFER NOT TO ANSWER               | 0 (0.00%)    |  |
| DECEASED         | 12  |                                               |                                    |              |  |
| CLUB CANCELLED   | 0   | CLICK HERE FOR CUMULATIVE                     | TOTAL FAMILY UNIT MEMBERS 190      |              |  |
| OTHER            | 124 | MEMBERSHIP DATA                               |                                    |              |  |
| TOTAL            | 136 |                                               | FAMILY MEMBERS PAYING HALF DUES 95 |              |  |
|                  |     |                                               |                                    |              |  |